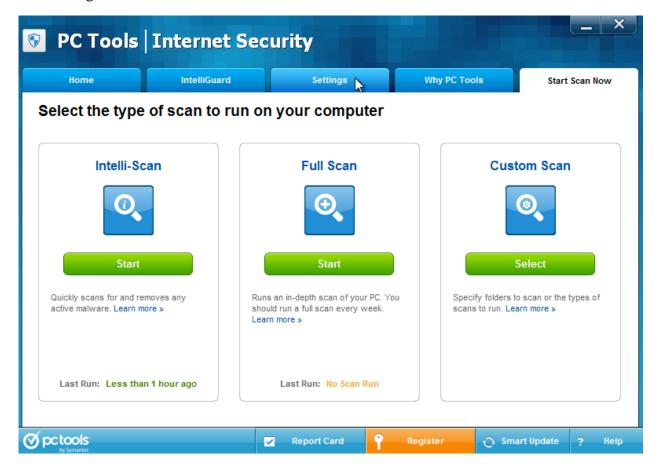

## 1. PC Tools Internet Security

1.1. Open your firewall's main window.

1.2. Select "Settings" tab.

1.3. Select "Firewall -> Applications", click "Add" button and browse to TaxWorkFlow.exe.

1.4. Click on the ▲ icon in the "In" column and select "Allow All".