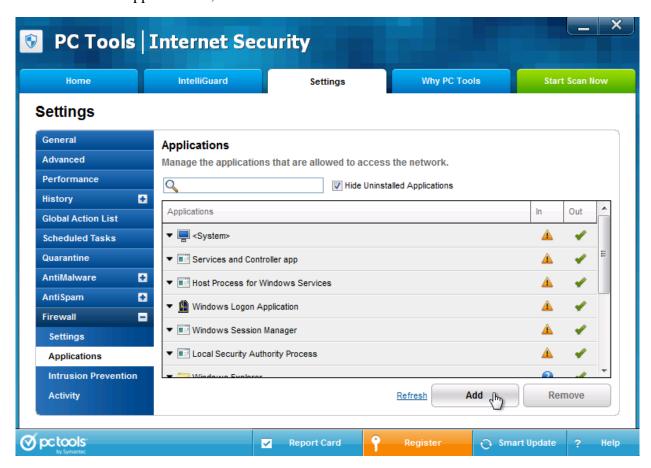

## 1. PC Tools Internet Security

1.1. Open your firewall's main window.

1.2. Select "Settings" tab.

1.3. Select "Firewall -> Applications", click "Add" button and browse to TaxWorkFlow.exe.

1.4. Click on the ▲ icon in the "In" column and select "Allow All".