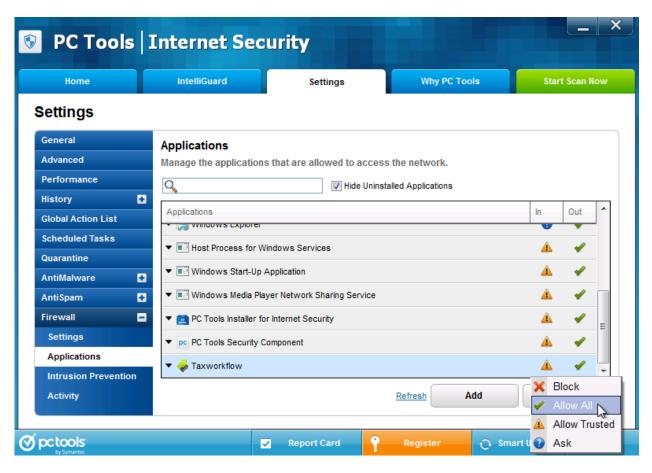

## 1. PC Tools Internet Security

1.1. Open your firewall's main window.

1.2. Select "Settings" tab.

1.3. Select "Firewall -> Applications", click "Add" button and browse to TaxWorkFlow.exe.

1.4. Click on the ▲ icon in the "In" column and select "Allow All".

1.5. Repeat steps from 1.3 to 1.4 again for the TWFPDFPrinter.exe file. It should be located in the TWFPDFPrinter subfolder of the application's folder (by default it is usually C:\Program Files (x86)\TaxWorkFlow\TWFPDFPrinter\TWFPDFPrinter.exe).